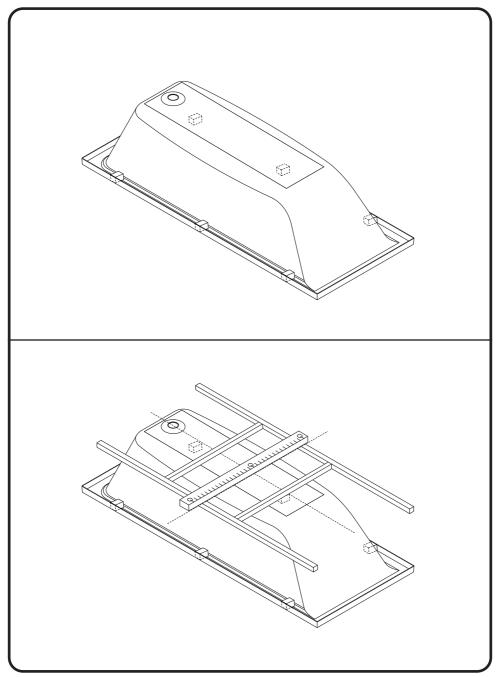

## Bath installation requirements

Installation of the bath without a frame, as well as with a modified frame is not allowed. The legs are used to set the level of the bath and adjust the gap between the bath panel and the floor. The bathtub should be installed on all legs of support to eliminate uneven distribution of load and, as a result, the appearance of micro-cracks in the body of the bathtub.

Размеры помещения под установку ванны должны обеспечивать техноло гический зазор +5 мм с каждого борта ванны (для учета линейных расши рений пластика под воздействием температуры/ веса воды).

Установка ванны без каркаса, а также с видоизмененным каркасом не допускается. Ножки служат для выставления ванны по уровню и регулировки зазора между панелью ванны и полом. Ванна должна опираться на все точки опор, чтобы исключить неравномерное распределение нагрузки и, как следствие, появления микротрещин корпуса ванны.