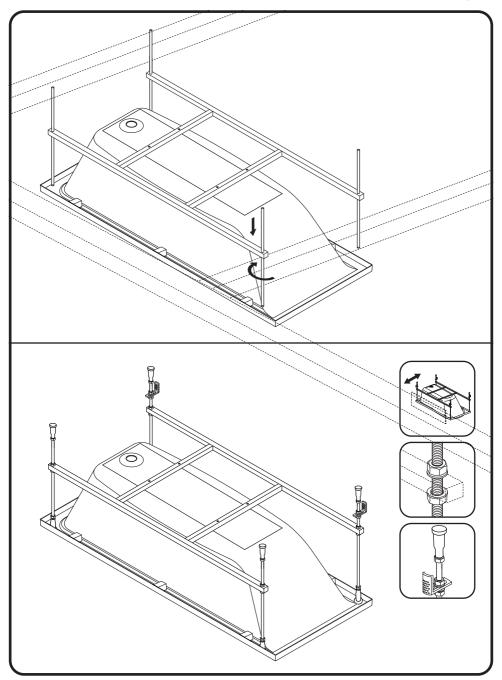

### **Installation** instruction

Attention! The product is delivered in disassembled form, with separate articles!

Attention! Installation of the ware should be carried out by two qualified specialists.

The dimensions on the drawings are indicated in mm. Deviation of the actual size of acrylic components, relative to the declared on the drawing +/-7 mm per 1 linear meter. Dimensions of the room for the installation of the bathtub should provide technological gaps +5 mm from each side of the bathtub (for the linear expansion of plastic under the influence of temperature/weight of water).

## Bath installation requirements

Installation of the bath without a frame, as well as with a modified frame is not allowed. The legs are used to set the level of the bath and adjust the gap between the bath panel and the floor. The bathtub should be installed on all legs of support to eliminate uneven distribution of load and, as a result, the appearance of micro-cracks in the body of the bathtub.

Размеры помещения под установку ванны должны обеспечивать техноло гический зазор +5 мм с каждого борта ванны (для учета линейных расши рений пластика под воздействием температуры/ веса воды).

Установка ванны без каркаса, а также с видоизмененным каркасом не допускается. Ножки служат для выставления ванны по уровню и регулировки зазора между панелью ванны и полом. Ванна должна опираться на все точки опор, чтобы исключить неравномерное распределение нагрузки и, как следствие, появления микротрещин корпуса ванны.