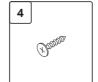

Контейнер с крышкой W90A-070-070W-C

Контейнер с крышкой **W90A-070-070W-C** 

Комплектация ванны 150x70/160x70 Bathtub components 150x70/160x70

| 01 | bath                                       | ванна                             | ×1 |
|----|--------------------------------------------|-----------------------------------|----|
|    | Комплектация панели Front panel components |                                   |    |
| 02 | front panel                                | фронтальная панель                | ×1 |
| 03 | bracket for shelf                          | кронштейн для<br>крепления панели | ×2 |
| 04 | screw 4,2x16                               | саморез 4,2х16                    | ×2 |
| 05 | screw 3,9x16                               | саморез 3,9х16                    | ×2 |
| 06 | decorative cap                             | заглушка                          | ×2 |
| 07 | bracket                                    | держатель экрана<br>Г-образный    | ×2 |
| 80 | washer M12                                 | шайба M12                         | ×4 |
| 09 | nut M12                                    | гайка М12                         | ×4 |

**01** bath

×1

Комплектация ванны 170х70/170х75 Bathtub components 170x70/170x75 ванна

| Комплектация панели |                        |                                   |    |  |
|---------------------|------------------------|-----------------------------------|----|--|
|                     | Front panel components |                                   |    |  |
| 02                  | front panel            | фронтальная панель                | ×1 |  |
| 03                  | bracket for shelf      | кронштейн для<br>крепления панели | ×3 |  |
| 04                  | screw 4,2x16           | саморез 4,2х16                    | ×3 |  |
| 05                  | screw 3,9x16           | саморез 3,9х16                    | ×2 |  |
| 06                  | decorative cap         | заглушка                          | ×2 |  |
| 07                  | bracket                | держатель экрана<br>Г-образный    | ×2 |  |
| 80                  | washer M12             | шайба М12                         | ×4 |  |
| 09                  | nut M12                | гайка М12                         | ×4 |  |