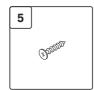

Контейнер с крышкой W90A-070-070W-C

Контейнер с крышкой **W90A-070-070W-C** 

Комплектация ванны 150x70/160x70 Bathtub components 150x70/160x70

| 01 | bath                                       | ванна                             | ×1 |
|----|--------------------------------------------|-----------------------------------|----|
|    | Комплектация панели Front panel components |                                   |    |
| 02 | front panel                                | фронтальная панель                | ×1 |
| 03 | bracket for shelf                          | кронштейн для<br>крепления панели | ×2 |
| 04 | screw 4,2x16                               | саморез 4,2х16                    | ×2 |
| 05 | screw 3,9x16                               | саморез 3,9х16                    | ×2 |
| 06 | decorative cap                             | заглушка                          | ×2 |
| 07 | bracket                                    | держатель экрана<br>Г-образный    | ×2 |
| 80 | washer M12                                 | шайба M12                         | ×4 |
| 09 | nut M12                                    | гайка М12                         | ×4 |

**01** bath

×1

Комплектация ванны 170х70/170х75 Bathtub components 170x70/170x75 ванна

| Комплектация панели |                        |                                   |    |  |
|---------------------|------------------------|-----------------------------------|----|--|
|                     | Front panel components |                                   |    |  |
| 02                  | front panel            | фронтальная панель                | ×1 |  |
| 03                  | bracket for shelf      | кронштейн для<br>крепления панели | ×3 |  |
| 04                  | screw 4,2x16           | саморез 4,2х16                    | ×3 |  |
| 05                  | screw 3,9x16           | саморез 3,9х16                    | ×2 |  |
| 06                  | decorative cap         | заглушка                          | ×2 |  |
| 07                  | bracket                | держатель экрана<br>Г-образный    | ×2 |  |
| 80                  | washer M12             | шайба М12                         | ×4 |  |
| 09                  | nut M12                | гайка М12                         | ×4 |  |