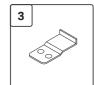

Контейнер с крышкой W90A-070-070W-C

Контейнер с крышкой **W90A-070-070W-C** 

Комплектация ванны 150x70/160x70 Bathtub components 150x70/160x70

| 01 | bath                                       | ванна                             | ×1 |
|----|--------------------------------------------|-----------------------------------|----|
|    | Комплектация панели Front panel components |                                   |    |
| 02 | front panel                                | фронтальная панель                | ×1 |
| 03 | bracket for shelf                          | кронштейн для<br>крепления панели | ×2 |
| 04 | screw 4,2x16                               | саморез 4,2х16                    | ×2 |
| 05 | screw 3,9x16                               | саморез 3,9х16                    | ×2 |
| 06 | decorative cap                             | заглушка                          | ×2 |
| 07 | bracket                                    | держатель экрана<br>Г-образный    | ×2 |
| 80 | washer M12                                 | шайба M12                         | ×4 |
| 09 | nut M12                                    | гайка М12                         | ×4 |