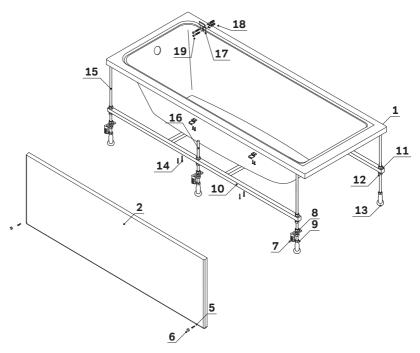

Контейнер с крышкой W90A-070-070W-C

Контейнер с крышкой **W90A-070-070W-C** 

Комплектация ванны 150x70/160x70 Bathtub components 150x70/160x70

| 01 | bath                                       | ванна                             | ×1 |
|----|--------------------------------------------|-----------------------------------|----|
|    | Комплектация панели Front panel components |                                   |    |
| 02 | front panel                                | фронтальная панель                | ×1 |
| 03 | bracket for shelf                          | кронштейн для<br>крепления панели | ×2 |
| 04 | screw 4,2x16                               | саморез 4,2х16                    | ×2 |
| 05 | screw 3,9x16                               | саморез 3,9х16                    | ×2 |
| 06 | decorative cap                             | заглушка                          | ×2 |
| 07 | bracket                                    | держатель экрана<br>Г-образный    | ×2 |
| 80 | washer M12                                 | шайба M12                         | ×4 |
| 09 | nut M12                                    | гайка М12                         | ×4 |

### Комплектация каркаса

|    | Metal frame components |                               |     |
|----|------------------------|-------------------------------|-----|
| 10 | metal frame            | каркас                        | ×1  |
| 11 | nut M12                | гайка М12                     | ×16 |
| 12 | washer                 | шайба M12                     | ×8  |
| 13 | leg                    | ножка пластиковая             | ×8  |
| 14 | screw 3,9x32           | саморез 3,9х32                | ×4  |
| 15 | stud M12               | шпилька длинная M12           | ×4  |
| 17 | wall fix kit           | боковой фиксатор<br>для стены | х3  |
| 18 | dowel 8x40             | дюбель 8х40                   | ×6  |
| 19 | DIN571 screw<br>5x40   | саморез 5х40                  | ×6  |
|    | •                      | -                             |     |

**01** bath

×1

Комплектация ванны 170х70/170х75 Bathtub components 170x70/170x75 ванна

| Комплектация панели |                        |                                   |    |  |
|---------------------|------------------------|-----------------------------------|----|--|
|                     | Front panel components |                                   |    |  |
| 02                  | front panel            | фронтальная панель                | ×1 |  |
| 03                  | bracket for shelf      | кронштейн для<br>крепления панели | ×3 |  |
| 04                  | screw 4,2x16           | саморез 4,2х16                    | ×3 |  |
| 05                  | screw 3,9x16           | саморез 3,9х16                    | ×2 |  |
| 06                  | decorative cap         | заглушка                          | ×2 |  |
| 07                  | bracket                | держатель экрана<br>Г-образный    | ×2 |  |
| 80                  | washer M12             | шайба М12                         | ×4 |  |
| 09                  | nut M12                | гайка М12                         | ×4 |  |

### Комплектация каркаса Metal frame components

|    | metal frame compensits |                               |     |
|----|------------------------|-------------------------------|-----|
| 10 | metal frame            | каркас                        | ×1  |
| 11 | nut M12                | гайка М12                     | ×16 |
| 12 | washer                 | шайба М12                     | ×8  |
| 13 | leg                    | ножка пластиковая             | ×10 |
| 14 | screw 3,9x32           | саморез 3,9х32                | ×4  |
| 15 | stud M12               | шпилька длинная M12           | ×4  |
| 16 | stud M12               | шпилька короткая M12          | ×2  |
| 17 | wall fix kit           | боковой фиксатор<br>для стены | x4  |
| 18 | dowel 8x40             | дюбель 8х40                   | ×8  |
| 19 | DIN571 screw<br>5x40   | саморез 5х40                  | ×8  |