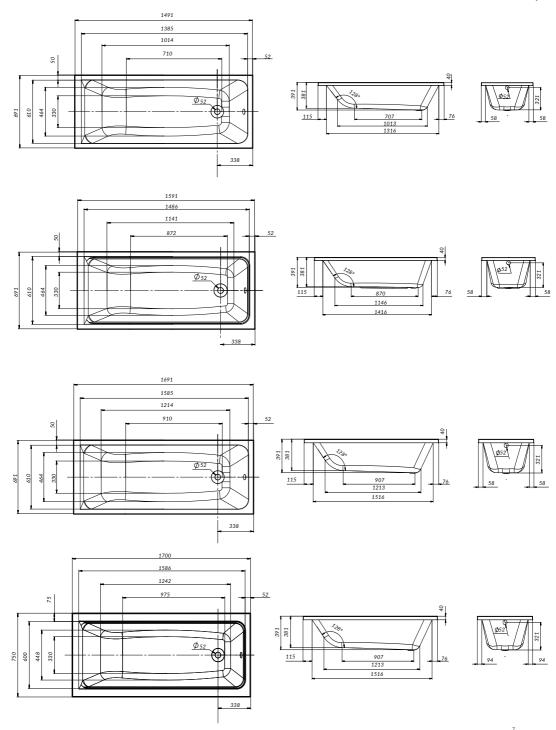

The dimensions on the drawings are indicated in mm. Deviation of the actual size of acrylic components, relative to the declared on the drawing +/-7 mm per 1 linear meter. Dimensions of the room for the installation of the bathtub should provide technological gaps +5 mm from each side of the bathtub (for the linear expansion of plastic under the influence of temperature/weight of water).

### Указания по монтажу

Внимание!

Изделие поставляется в разобранном виде, отдельными артикулами!

Внимание! Рекомендуется сборка силами двух квалифицированных специалистов.

Размеры на чертежах указаны в мм. Допуск на отклонение фактического размера акриловых комплектующих, относительно заявленных на чертеже - +/- 7 мм на 1 погонный метр.