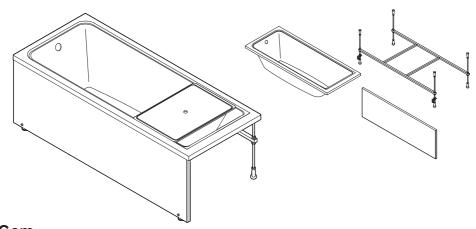

Контейнер с крышкой W90A-070-070W-C

Контейнер с крышкой **W90A-070-070W-C** 

Комплектация ванны 150x70/160x70 Bathtub components 150x70/160x70

| 01 | bath                                       | ванна                             | ×1 |
|----|--------------------------------------------|-----------------------------------|----|
|    | Комплектация панели Front panel components |                                   |    |
| 02 | front panel                                | фронтальная панель                | ×1 |
| 03 | bracket for shelf                          | кронштейн для<br>крепления панели | ×2 |
| 04 | screw 4,2x16                               | саморез 4,2х16                    | ×2 |
| 05 | screw 3,9x16                               | саморез 3,9х16                    | ×2 |
| 06 | decorative cap                             | заглушка                          | ×2 |
| 07 | bracket                                    | держатель экрана<br>Г-образный    | ×2 |
| 80 | washer M12                                 | шайба M12                         | ×4 |
| 09 | nut M12                                    | гайка М12                         | ×4 |

### Комплектация каркаса

|    | Metal frame components |                               |     |
|----|------------------------|-------------------------------|-----|
| 10 | metal frame            | каркас                        | ×1  |
| 11 | nut M12                | гайка М12                     | ×16 |
| 12 | washer                 | шайба M12                     | ×8  |
| 13 | leg                    | ножка пластиковая             | ×8  |
| 14 | screw 3,9x32           | саморез 3,9х32                | ×4  |
| 15 | stud M12               | шпилька длинная M12           | ×4  |
| 17 | wall fix kit           | боковой фиксатор<br>для стены | х3  |
| 18 | dowel 8x40             | дюбель 8х40                   | ×6  |
| 19 | DIN571 screw<br>5x40   | саморез 5х40                  | ×6  |
|    | •                      | -                             |     |

**01** bath

×1

Комплектация ванны 170х70/170х75 Bathtub components 170x70/170x75 ванна

| Комплектация панели |                        |                                   |    |  |
|---------------------|------------------------|-----------------------------------|----|--|
|                     | Front panel components |                                   |    |  |
| 02                  | front panel            | фронтальная панель                | ×1 |  |
| 03                  | bracket for shelf      | кронштейн для<br>крепления панели | ×3 |  |
| 04                  | screw 4,2x16           | саморез 4,2х16                    | ×3 |  |
| 05                  | screw 3,9x16           | саморез 3,9х16                    | ×2 |  |
| 06                  | decorative cap         | заглушка                          | ×2 |  |
| 07                  | bracket                | держатель экрана<br>Г-образный    | ×2 |  |
| 80                  | washer M12             | шайба М12                         | ×4 |  |
| 09                  | nut M12                | гайка М12                         | ×4 |  |

### Комплектация каркаса Metal frame components

|    | metal frame compensits |                               |     |
|----|------------------------|-------------------------------|-----|
| 10 | metal frame            | каркас                        | ×1  |
| 11 | nut M12                | гайка М12                     | ×16 |
| 12 | washer                 | шайба М12                     | ×8  |
| 13 | leg                    | ножка пластиковая             | ×10 |
| 14 | screw 3,9x32           | саморез 3,9х32                | ×4  |
| 15 | stud M12               | шпилька длинная M12           | ×4  |
| 16 | stud M12               | шпилька короткая M12          | ×2  |
| 17 | wall fix kit           | боковой фиксатор<br>для стены | x4  |
| 18 | dowel 8x40             | дюбель 8х40                   | ×8  |
| 19 | DIN571 screw<br>5x40   | саморез 5х40                  | ×8  |