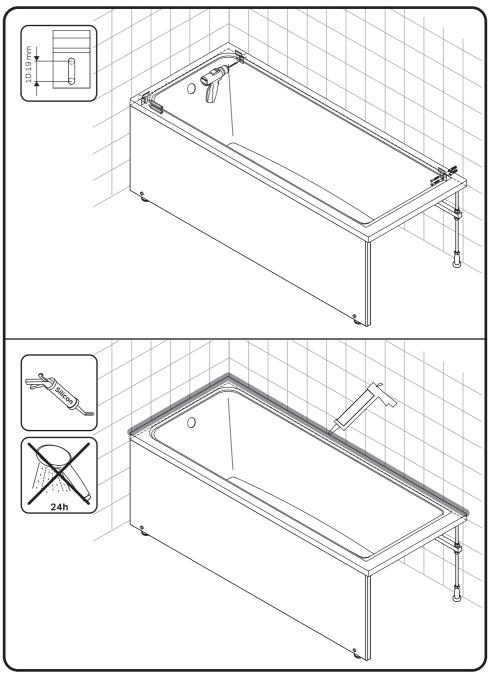

### **Installation** instruction

Attention! The product is delivered in disassembled form, with separate articles!

Attention! Installation of the ware should be carried out by two qualified specialists.

The dimensions on the drawings are indicated in mm. Deviation of the actual size of acrylic components, relative to the declared on the drawing +/-7 mm per 1 linear meter. Dimensions of the room for the installation of the bathtub should provide technological gaps +5 mm from each side of the bathtub (for the linear expansion of plastic under the influence of temperature/weight of water).

Before using, it is necessary to connect to the sewer (the device drain-overflow is not included into delivery set).

To prevent moisture under the bath, the joints between the bath and the wall must be sealed with sanitary silicone.

Fill the bath by ¾ of the volume and seal the joints between bath and the wall with a silicone sealant (not included in delivery set). It is better to use sealant that meets the properties of PH-neutrality, colorlessness.

Attention! Sealant needs some time to harden. It is forbidden to use item within 24 hours after installation.

In the case if installation of a bathtub or installation near the bathtub wares in such a way to the bath for maintenance and repair will be limited, work to ensure should be payed by the consumer!