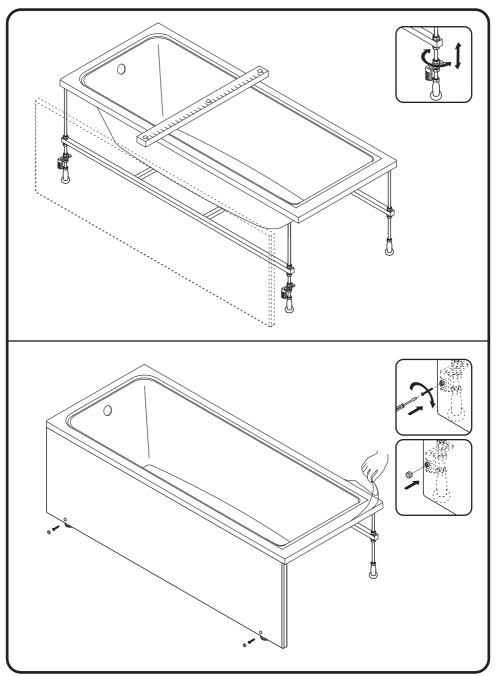

## Bath installation requirements

Installation of the bath without a frame, as well as with a modified frame is not allowed. The legs are used to set the level of the bath and adjust the gap between the bath panel and the floor. The bathtub should be installed on all legs of support to eliminate uneven distribution of load and, as a result, the appearance of micro-cracks in the body of the bathtub.

Before using, it is necessary to connect to the sewer (the device drain-overflow is not included into delivery set).

To prevent moisture under the bath, the joints between the bath and the wall must be sealed with sanitary silicone.

Fill the bath by ¾ of the volume and seal the joints between bath and the wall with a silicone sealant (not included in delivery set). It is better to use sealant that meets the properties of PH-neutrality, colorlessness.

Размеры помещения под установку ванны должны обеспечивать техноло гический зазор +5 мм с каждого борта ванны (для учета линейных расши рений пластика под воздействием температуры/ веса воды).

Установка ванны без каркаса, а также с видоизмененным каркасом не допускается. Ножки служат для выставления ванны по уровню и регулировки зазора между панелью ванны и полом. Ванна должна опираться на все точки опор, чтобы исключить неравномерное распределение нагрузки и, как следствие, появления микротрещин корпуса ванны.

Перед использованием необходимо подсоединить к канализации (устройство слива-перелива не входит в комплект поставки).

Во избежание попадания влаги под ванну, швы между ванной и стеной обязательно должны быть герметизированы сантехническим силиконом. Заполните ванну на ¾ объёма и произведите герметизацию стыков ванны и стены с помощью силиконового герметика (в комплект поставки не входит). Показан герметик отвечающий свойствам РН- нейтральности, бесцветности, противоплесенности.