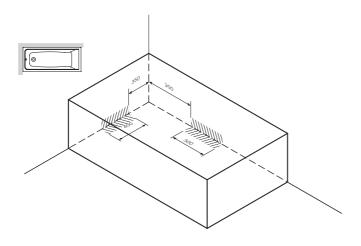

The dimensions on the drawings are indicated in mm. Deviation of the actual size of acrylic components, relative to the declared on the drawing +/-7 mm per 1 linear meter. Dimensions of the room for the installation of the bathtub should provide technological gaps +5 mm from each side of the bathtub (for the linear expansion of plastic under the influence of temperature/weight of water).

## Bath installation requirements

Installation of the bath without a frame, as well as with a modified frame is not allowed. The legs are used to set the level of the bath and adjust the gap between the bath panel and the floor. The bathtub should be installed on all legs of support to eliminate uneven distribution of load and, as a result, the appearance of micro-cracks in the body of the bathtub.

Размеры помещения под установку ванны должны обеспечивать техноло гический зазор +5 мм с каждого борта ванны (для учета линейных расши рений пластика под воздействием температуры/ веса воды).

Установка ванны без каркаса, а также с видоизмененным каркасом не допускается. Ножки служат для выставления ванны по уровню и регулировки зазора между панелью ванны и полом. Ванна должна опираться на все точки опор, чтобы исключить неравномерное распределение нагрузки и, как следствие, появления микротрещин корпуса ванны.