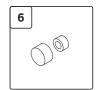

### Комплектация каркаса

|    | Metal frame components |                               |     |
|----|------------------------|-------------------------------|-----|
| 10 | metal frame            | каркас                        | ×1  |
| 11 | nut M12                | гайка М12                     | ×16 |
| 12 | washer                 | шайба M12                     | ×8  |
| 13 | leg                    | ножка пластиковая             | ×8  |
| 14 | screw 3,9x32           | саморез 3,9х32                | ×4  |
| 15 | stud M12               | шпилька длинная M12           | ×4  |
| 17 | wall fix kit           | боковой фиксатор<br>для стены | х3  |
| 18 | dowel 8x40             | дюбель 8х40                   | ×6  |
| 19 | DIN571 screw<br>5x40   | саморез 5х40                  | ×6  |
|    | •                      | -                             |     |

### Комплектация каркаса Metal frame components

|    | metal frame compensits |                               |     |
|----|------------------------|-------------------------------|-----|
| 10 | metal frame            | каркас                        | ×1  |
| 11 | nut M12                | гайка М12                     | ×16 |
| 12 | washer                 | шайба М12                     | ×8  |
| 13 | leg                    | ножка пластиковая             | ×10 |
| 14 | screw 3,9x32           | саморез 3,9х32                | ×4  |
| 15 | stud M12               | шпилька длинная M12           | ×4  |
| 16 | stud M12               | шпилька короткая M12          | ×2  |
| 17 | wall fix kit           | боковой фиксатор<br>для стены | x4  |
| 18 | dowel 8x40             | дюбель 8х40                   | ×8  |
| 19 | DIN571 screw<br>5x40   | саморез 5х40                  | ×8  |