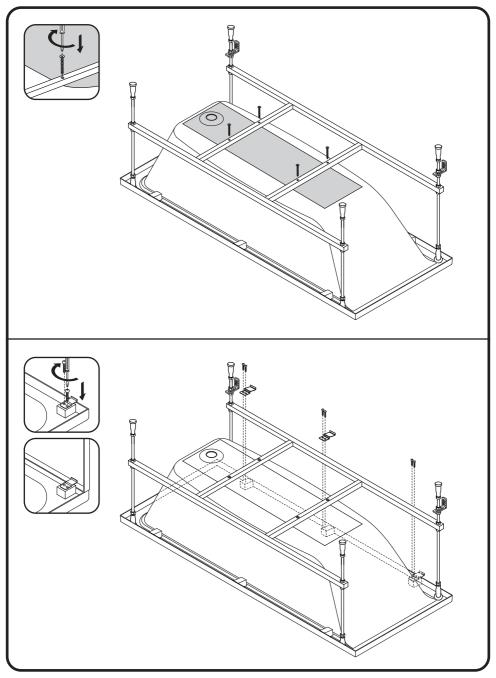

## Bath installation requirements

Installation of the bath without a frame, as well as with a modified frame is not allowed. The legs are used to set the level of the bath and adjust the gap between the bath panel and the floor. The bathtub should be installed on all legs of support to eliminate uneven distribution of load and, as a result, the appearance of micro-cracks in the body of the bathtub.

Размеры помещения под установку ванны должны обеспечивать техноло гический зазор +5 мм с каждого борта ванны (для учета линейных расши рений пластика под воздействием температуры/ веса воды).

Установка ванны без каркаса, а также с видоизмененным каркасом не допускается. Ножки служат для выставления ванны по уровню и регулировки зазора между панелью ванны и полом. Ванна должна опираться на все точки опор, чтобы исключить неравномерное распределение нагрузки и, как следствие, появления микротрещин корпуса ванны.

### Комплектация каркаса

|    | Metal frame components |                               |     |
|----|------------------------|-------------------------------|-----|
| 10 | metal frame            | каркас                        | ×1  |
| 11 | nut M12                | гайка М12                     | ×16 |
| 12 | washer                 | шайба M12                     | ×8  |
| 13 | leg                    | ножка пластиковая             | ×8  |
| 14 | screw 3,9x32           | саморез 3,9х32                | ×4  |
| 15 | stud M12               | шпилька длинная M12           | ×4  |
| 17 | wall fix kit           | боковой фиксатор<br>для стены | х3  |
| 18 | dowel 8x40             | дюбель 8х40                   | ×6  |
| 19 | DIN571 screw<br>5x40   | саморез 5х40                  | ×6  |
|    | •                      | -                             |     |

### Комплектация каркаса Metal frame components

|    | metal frame compensits |                               |     |
|----|------------------------|-------------------------------|-----|
| 10 | metal frame            | каркас                        | ×1  |
| 11 | nut M12                | гайка М12                     | ×16 |
| 12 | washer                 | шайба М12                     | ×8  |
| 13 | leg                    | ножка пластиковая             | ×10 |
| 14 | screw 3,9x32           | саморез 3,9х32                | ×4  |
| 15 | stud M12               | шпилька длинная M12           | ×4  |
| 16 | stud M12               | шпилька короткая M12          | ×2  |
| 17 | wall fix kit           | боковой фиксатор<br>для стены | x4  |
| 18 | dowel 8x40             | дюбель 8х40                   | ×8  |
| 19 | DIN571 screw<br>5x40   | саморез 5х40                  | ×8  |