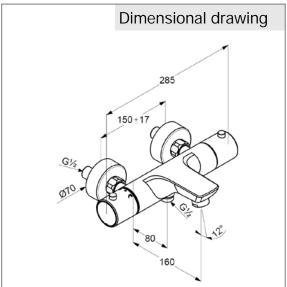

## Product description

thermostatic bath & shower mixer DN 15 wall fastening

temperature control handle with hot water safety device 38°C

with ceramic shut-off valve as rotary valve  $90^{\circ}/90^{\circ}$ 

shower outlet G 1/2

Bath rotary valve behind

Shower rotary valve in front

Aerator M28 x 1D

Flow rate bath 23,8 l/min. at 3 bar

Flow rate shower 18,7 l/min. at 3 bar

protected against back flow

dirt-catcher sieve

S unions 1/2 x 3/4 inch

without chower cet