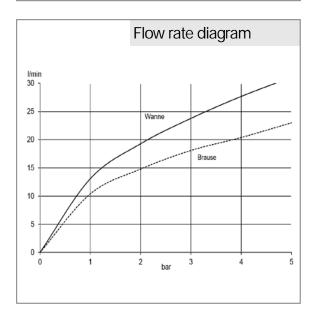

shower outlet G 1/2

Bath rotary valve behind

Shower rotary valve in front

Aerator M28 x 1D

Flow rate bath 23,8 l/min. at 3 bar

Flow rate shower 18,7 l/min. at 3 bar

protected against back flow

dirt-catcher sieve

## Advertisement

Thermostatic bath & shower mixer, manufacturer KLUDI GmbH & Co KG KLUDI

Objekta thermostatic bath & shower mixer item no. 352010538, DN 15, chrome plated brass, ceramic shut off as rotary valve 90°/90°, solid handle, noise level DIN EN 4109 group I, temperature control handle with hot water safety device 38 °C, type: thermostat bath & shower mixer DN 15, flow rate bath 23,8 l/min. at 3 bar, shower 18,7 l/min. at 3 bar, shower outlet 1/2 inch, protected against back flow DIN EN 1717, S unions 1/2 x 3/4 inch, dirt-catcher sieve, projection 79/103 mm, for pressure type water heater, for continuous line heater, PN 10,