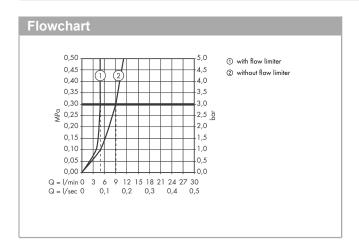

## product features

- consists of: single lever basin mixer for concealed installation wall-mounted, waste set
- projection: 221 mm
- handle variant: pin handle
- · spray type: laminar spray
- · maximum flow rate at 3 bar: 5 l/min
- · ceramic cartridge
- · suitable for continuous flow water heaters
- · non-closing waste set
- · connection type: basic set
- handle can be positioned on the right or left, depending on the basic set installation
- EU taxonomy: max. 6 l/min Substantial Contribution (SC) possible