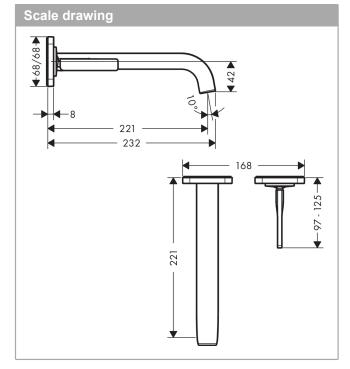

## product features

- consists of: single lever basin mixer for concealed installation wall-mounted, waste set
- projection: 221 mm
- handle variant: pin handle
- · spray type: laminar spray
- · maximum flow rate at 3 bar: 5 l/min
- · ceramic cartridge
- · suitable for continuous flow water heaters
- · non-closing waste set
- · connection type: basic set
- handle can be positioned on the right or left, depending on the basic set installation
- EU taxonomy: max. 6 l/min Substantial Contribution (SC) possible