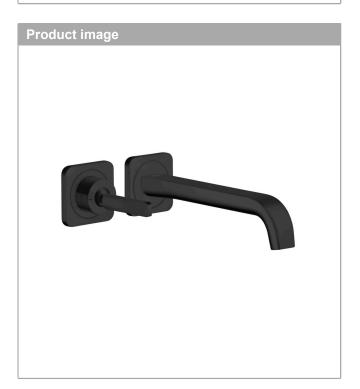

## **AXOR Citterio E**

Single lever basin mixer for concealed installation wall-mounted with pin handle, spout 221 mm and escutcheons

Finish: Matt Black Article Number: 36106670

## **AXOR Citterio E**

Single lever basin mixer for concealed installation wall-mounted with pin handle, spout 221 mm and escutcheons

Article Number: 36106670 Finish: Matt Black

**AXOR Citterio E** 

Single lever basin mixer for concealed installation wall-mounted with pin handle, spout 221 mm and escutcheons

Finish: Matt Black Article Number: 36106670