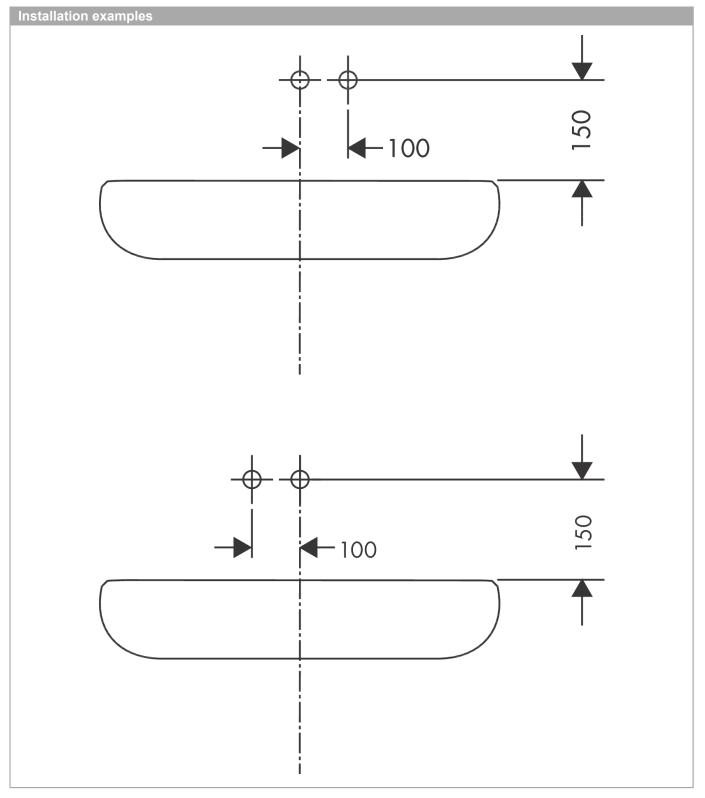

l-mounted, waste set
- projection: 221 mm
- handle variant: pin handle
- · spray type: laminar spray
- · maximum flow rate at 3 bar: 5 l/min
- · ceramic cartridge
- · suitable for continuous flow water heaters
- · non-closing waste set
- · connection type: basic set
- handle can be positioned on the right or left, depending on the basic set installation
- EU taxonomy: max. 6 l/min Substantial Contribution (SC) possible









## **AXOR Citterio E**

Single lever basin mixer for concealed installation wall-mounted with pin handle, spout 221 mm and escutcheons



Article Number: 36106670 Finish: Matt Black





**AXOR Citterio E** 

Single lever basin mixer for concealed installation wall-mounted with pin handle, spout 221 mm and escutcheons



Finish: Matt Black Article Number: 36106670