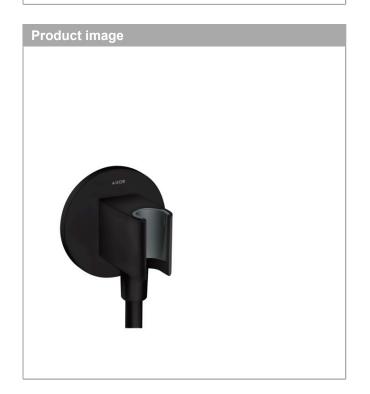

### AXOR ShowerSolutions Porter unit round

Finish: Matt Black Article Number: 36733670

#### product features

- · integrated support function
- · metal housing with internal water supply made of plastic
- · non-return valve
- · connection type: G 1/2
- · for shower hoses with a conical nut
- · metal housing with internal water supply made of plastic

# **AXOR**

**AXOR ShowerSolutions** 

Porter unit round

Finish: Matt Black Article Number: 36733670