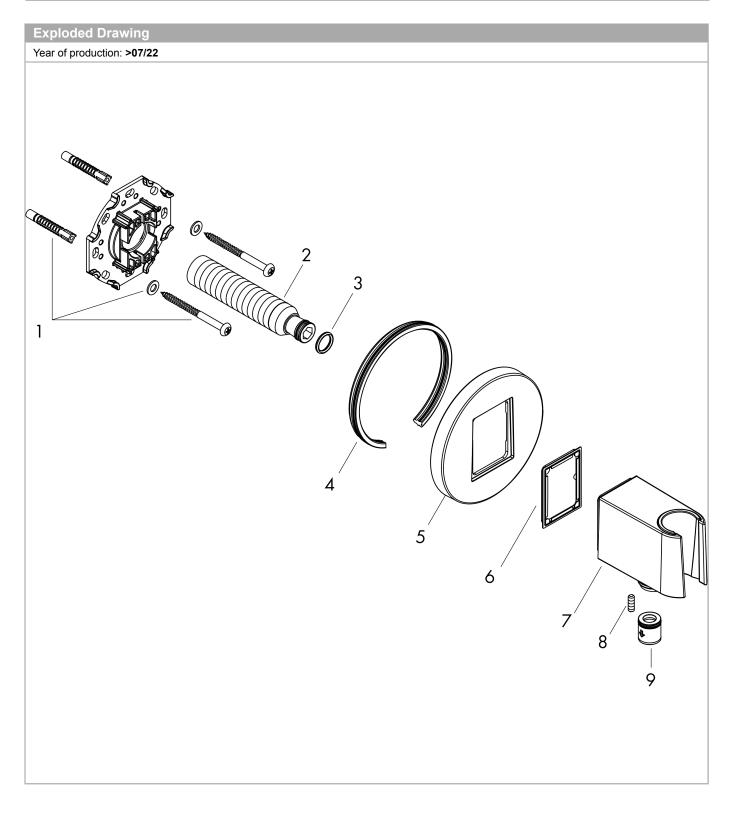

#### **AXOR ShowerSolutions**

Porter unit round

Finish: Matt Black Article Number: 36733670

| Spare part list Year of production: >07/22 |                                |                |    |    |
|--------------------------------------------|--------------------------------|----------------|----|----|
|                                            | production. 9 01722            |                |    |    |
| Pos.                                       |                                | Article Number | PC | PU |
| 1                                          | mounting set                   | 96179000       | 4  | 1  |
| 2                                          | connecting thread G½           | 98933000       | 11 | 1  |
| 3                                          | O-ring 11x2                    | 98127000       | 1  | 1  |
| 4                                          | seal                           | 97530000       | 2  | 1  |
| 5                                          | escutcheon                     | 94696670       | 61 | 1  |
| 6                                          | seal                           | 94694000       | 1  | 1  |
| 7                                          | shower holder, assy            | 94695670       | 63 | 1  |
| 8                                          | null                           | 93841000       | 1  | 1  |
| 9                                          | set of non return valves DW 15 | 94074000       | 5  | 1  |