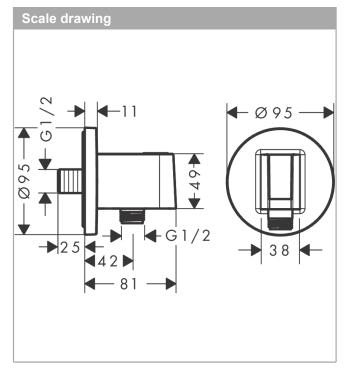

### AXOR ShowerSolutions Porter unit round

Finish: Matt Black Article Number: 36733670

#### product features

- · integrated support function
- · metal housing with internal water supply made of plastic
- · non-return valve
- · connection type: G 1/2
- · for shower hoses with a conical nut
- · metal housing with internal water supply made of plastic

# **AXOR**

**AXOR ShowerSolutions** 

Porter unit round

Finish: Matt Black Article Number: 36733670

#### **AXOR ShowerSolutions**

Porter unit round

Finish: Matt Black Article Number: 36733670

| Spare part list Year of production: >07/22 |                                |                |    |    |
|--------------------------------------------|--------------------------------|----------------|----|----|
|                                            | production. 9 01722            |                |    |    |
| Pos.                                       |                                | Article Number | PC | PU |
| 1                                          | mounting set                   | 96179000       | 4  | 1  |
| 2                                          | connecting thread G½           | 98933000       | 11 | 1  |
| 3                                          | O-ring 11x2                    | 98127000       | 1  | 1  |
| 4                                          | seal                           | 97530000       | 2  | 1  |
| 5                                          | escutcheon                     | 94696670       | 61 | 1  |
| 6                                          | seal                           | 94694000       | 1  | 1  |
| 7                                          | shower holder, assy            | 94695670       | 63 | 1  |
| 8                                          | null                           | 93841000       | 1  | 1  |
| 9                                          | set of non return valves DW 15 | 94074000       | 5  | 1  |