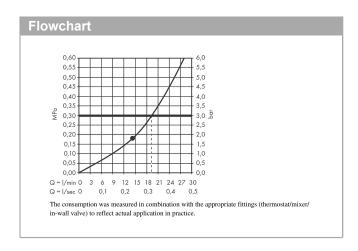

ceiling connection length: 100 mmmaximum flow rate at 3 bar: 19 l/min

· flow rate PowderRain spray (at 3 bar): 19 l/min

· minimum flow pressure: 1,8 bar

· overhead shower removable for cleaning

ServiceCard with sieve can be removed without tools for cleaning porpose