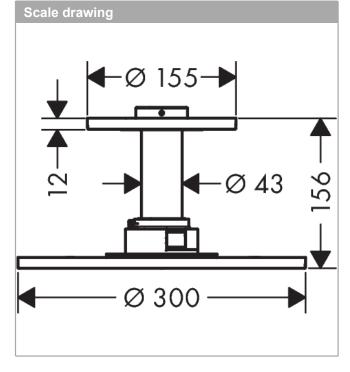

## product features

· consists of: overhead shower, ceiling connector

shower head size: 300 mmspray type: PowderRain

· dynamic spray nozzles move out while using

material spray disc: metalbrass ceilling connector

ceiling connection length: 100 mmmaximum flow rate at 3 bar: 19 l/min

· flow rate PowderRain spray (at 3 bar): 19 l/min

· minimum flow pressure: 1,8 bar

· overhead shower removable for cleaning

ServiceCard with sieve can be removed without tools for cleaning porpose

· installation: ceiling

connection dimension: DN15connection type: basic set

· suitable for continous flow water heaters

pressure: low