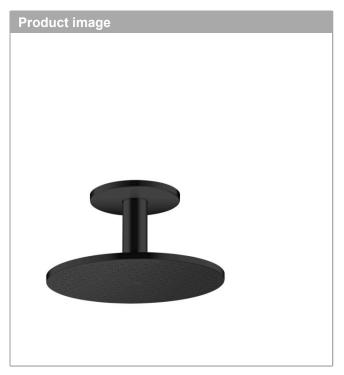

## **AXOR ShowerSolutions**

Overhead shower 300 1jet with ceiling connection

Finish: Matt Black Article Number: 35301670

## product features

· consists of: overhead shower, ceiling connector

shower head size: 300 mmspray type: PowderRain

· dynamic spray nozzles move out while using

material spray disc: metalbrass ceilling connector