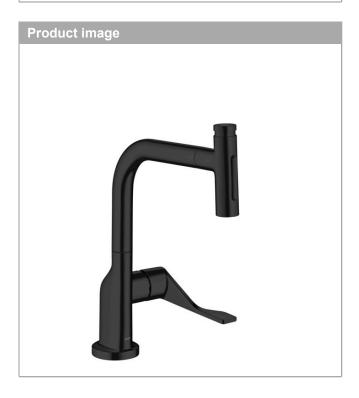

## **AXOR Citterio**

Single lever kitchen mixer Select 230 2jet with pull-out spray

Finish: Matt Black Article Number: 39863670