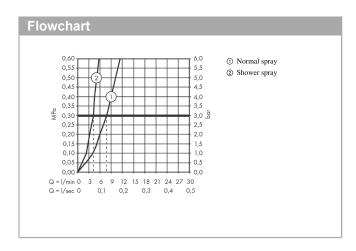

## product features

- · ComfortZone 230
- · I-spout
- swivel range adjustable in 2 steps to 110° or 150°
- · laminar spray, shower spray
- lockable shower spray, spray returns through pressing spray diverter and spray returns automatically through handle closing
- Select button for a comfortable start/stop of the water flow
- · MagFit magnetic shower support
- · connection dimension: DN15
- maximum flow rate at 3 bar: 8 l/min
- · ceramic cartridge
- connection type: G % connections
- · temperature limitation adjustable
- · integrated non-return valve
- · suitable for continuous flow water heaters
- extension length up to 50 cm