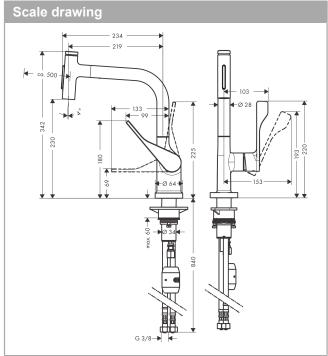

## product features

- · ComfortZone 230
- · I-spout
- swivel range adjustable in 2 steps to 110° or 150°
- · laminar spray, shower spray
- lockable shower spray, spray returns through pressing spray diverter and spray returns automatically through handle closing
- Select button for a comfortable start/stop of the water flow
- · MagFit magnetic shower support
- · connection dimension: DN15
- maximum flow rate at 3 bar: 8 l/min
- · ceramic cartridge
- connection type: G % connections
- · temperature limitation adjustable
- · integrated non-return valve
- · suitable for continuous flow water heaters
- extension length up to 50 cm