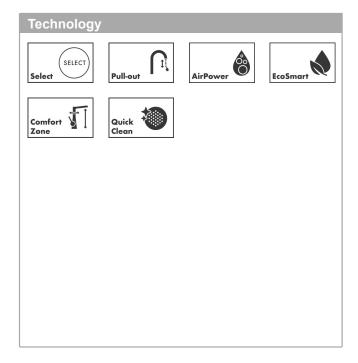

## product features

- ComfortZone 230
- · swivel range adjustable in 2 steps to 110° or 150°
- · normal spray
- Select button for a comfortable start/stop of the water flow
- · MagFit magnetic shower support
- · connection dimension: DN15
- · maximum flow rate at 3 bar: 5 l/min
- · ceramic cartridge
- · connection type: G % connections
- · temperature limitation adjustable
- · integrated non-return valve
- suitable for continuous flow water heaters
- extension length up to 50 cm
- EU taxonomy: max. 6 l/min Substantial Contribution (SC) possible