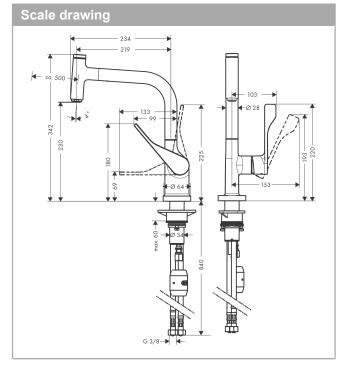

## product features

- ComfortZone 230
- · swivel range adjustable in 2 steps to 110° or 150°
- · normal spray
- Select button for a comfortable start/stop of the water flow
- · MagFit magnetic shower support
- · connection dimension: DN15
- · maximum flow rate at 3 bar: 5 l/min
- · ceramic cartridge
- · connection type: G % connections
- · temperature limitation adjustable
- · integrated non-return valve
- suitable for continuous flow water heaters
- extension length up to 50 cm
- EU taxonomy: max. 6 l/min Substantial Contribution (SC) possible