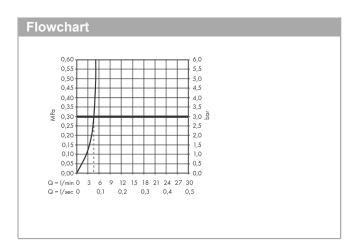

## product features

- ComfortZone 230
- · swivel range adjustable in 2 steps to 110° or 150°
- · normal spray
- Select button for a comfortable start/stop of the water flow
- · MagFit magnetic shower support
- · connection dimension: DN15
- · maximum flow rate at 3 bar: 5 l/min
- · ceramic cartridge
- · connection type: G % connections
- · temperature limitation adjustable
- · integrated non-return valve
- suitable for continuous flow water heaters
- extension length up to 50 cm
- EU taxonomy: max. 6 l/min Substantial Contribution (SC) possible