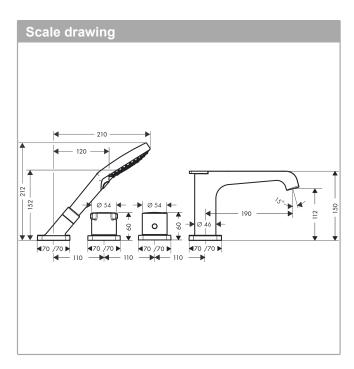

## product features

- · consists of: 4-hole tile mounted bath mixer, hand shower, Secuflex hose set
- projection 190 mm
- · 2 functions
- · diversion between outlets via diverter knob
- · spray type mixer: laminar spray
- · spray type hand shower: Rain, RainAir, WhirlAir
- · maximum pull-out length of hand shower: 1.10 m
- · maximum flow rate at 3 bar: 20 l/min
- · flow rate for bath spout at 3 bar: 20 l/min
- · flow rate of hand shower at 3 bar: 14 l/min
- min. operating pressure: 1 barmax. operating pressure: 10 bar
- · Safety stop at 40 °C
- · temperature limitation adjustable
- · non-return valve
- · with automatic resetting
- · with silencer
- connection dimension: DN15
- · connection type: basic set