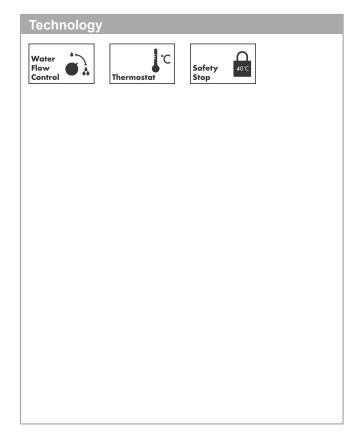

## product features

- · consists of: 4-hole tile mounted bath mixer, hand shower, Secuflex hose set
- projection 190 mm
- · 2 functions
- · diversion between outlets via diverter knob
- · spray type mixer: laminar spray
- · spray type hand shower: Rain, RainAir, WhirlAir
- · maximum pull-out length of hand shower: 1.10 m
- · maximum flow rate at 3 bar: 20 l/min
- · flow rate for bath spout at 3 bar: 20 l/min
- · flow rate of hand shower at 3 bar: 14 l/min
- min. operating pressure: 1 barmax. operating pressure: 10 bar
- · Safety stop at 40 °C
- · temperature limitation adjustable
- · non-return valve
- · with automatic resetting
- · with silencer
- connection dimension: DN15
- · connection type: basic set