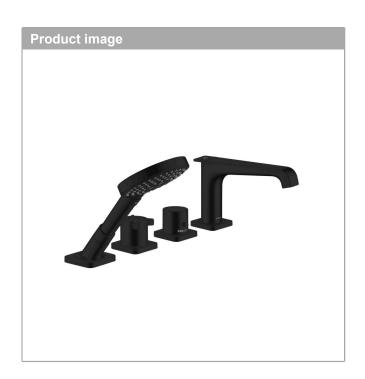

## **4-hole tile mounted thermostatic bath mixer** Finish: **Matt Black** Article Number: **36410670**

## product features

- · consists of: 4-hole tile mounted bath mixer, hand shower, Secuflex hose set
- projection 190 mm
- · 2 functions
- · diversion between outlets via diverter knob
- · spray type mixer: laminar spray
- · spray type hand shower: Rain, RainAir, WhirlAir
- · maximum pull-out length of hand shower: 1.10 m
- · maximum flow rate at 3 bar: 20 l/min
- · flow rate for bath spout at 3 bar: 20 l/min
- · flow rate of hand shower at 3 bar: 14 l/min
- min. operating pressure: 1 barmax. operating pressure: 10 bar
- · Safety stop at 40 °C
- · temperature limitation adjustable
- · non-return valve
- · with automatic resetting
- · with silencer
- connection dimension: DN15
- · connection type: basic set

## **AXOR**

**AXOR Citterio E** 

**4-hole tile mounted thermostatic bath mixer** Finish: **Matt Black** Article Number: **36410670** 