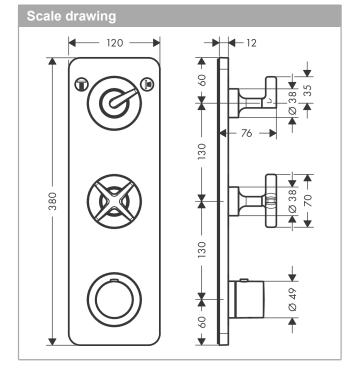

### product features

- · 2 functions
- · simultaneous utilization of 2 functions
- thermostat cartridge
- · maximum flow rate at 3 bar: 42 l/min
- · flow rate upper outlet: 42 l/min
- · flow rate lower outlet: 40 l/min
- combination of highflow thermostat with shutoff valve and Duo diverter valve for controlling 2 consumers
- Safety stop at 40 °C
- · temperature limitation adjustable
- · connection dimension: DN20
- · connection type: basic set