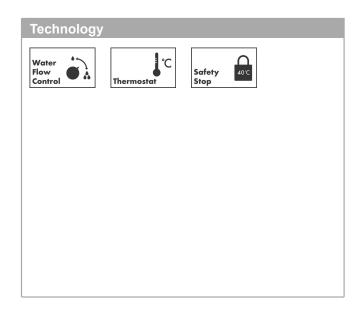

### product features

- · 2 functions
- · simultaneous utilization of 2 functions
- thermostat cartridge
- · maximum flow rate at 3 bar: 42 l/min
- · flow rate upper outlet: 42 l/min
- · flow rate lower outlet: 40 l/min
- combination of highflow thermostat with shutoff valve and Duo diverter valve for controlling 2 consumers
- Safety stop at 40 °C
- · temperature limitation adjustable
- · connection dimension: DN20
- · connection type: basic set