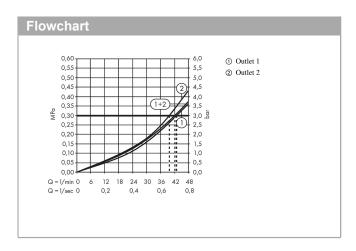

### product features

- · 2 functions
- · simultaneous utilization of 2 functions
- thermostat cartridge
- · maximum flow rate at 3 bar: 42 l/min
- · flow rate upper outlet: 42 l/min
- · flow rate lower outlet: 40 l/min
- combination of highflow thermostat with shutoff valve and Duo diverter valve for controlling 2 consumers
- Safety stop at 40 °C
- · temperature limitation adjustable
- · connection dimension: DN20
- · connection type: basic set