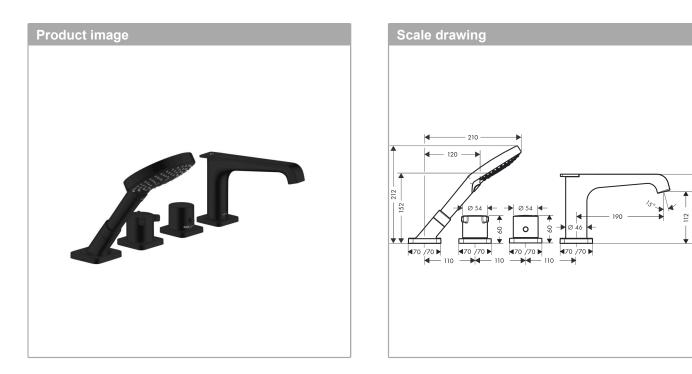

## AXOR Citterio E 4-hole rim mounted thermostatic bath mixer Finish: Matt Black Article Number: 36411670

#### Technology product features С 40°C Water Flow Control · consists of: 4-hole rim mounted bath mixer, hand Safety **Ø**Å shower, Secuflex hose set Thermosta Stop . projection 190 mm . 2 functions · diversion between outlets via diverter knob · spray type mixer: laminar spray · spray type hand shower: Rain, RainAir, WhirlAir • maximum pull-out length of hand shower: 1.10 m · maximum flow rate at 3 bar: 20 l/min · flow rate for bath spout at 3 bar: 20 l/min · flow rate of hand shower at 3 bar: 14 l/min · min. operating pressure: 1 bar . max. operating pressure: 10 bar · Safety stop at 40 °C · temperature limitation adjustable · non-return valve · with automatic resetting with silencer . connection dimension: DN15 . • connection type: basic set