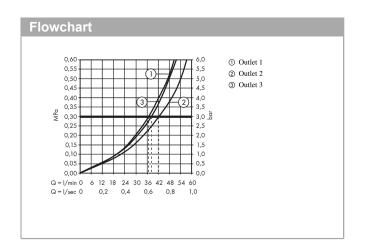

#### product features

- consists of: shower thermostat, shut-off/ diverter valve, shut-off valve
- · 3 functions
- · simultaneous utilization of 2 functions
- · thermostat cartridge
- · maximum flow rate at 3 bar: 42 l/min
- · flow rate lower outlet: 37,9 l/min
- · Flow rate left and right: 37,9 l/min
- combination of highflow thermostat with shut-off valve and Quattro diverter valve for controlling 3 consumers
- Safety stop at 40 °C
- · temperature limitation adjustable
- · connection dimension: DN20
- · connection type: basic set