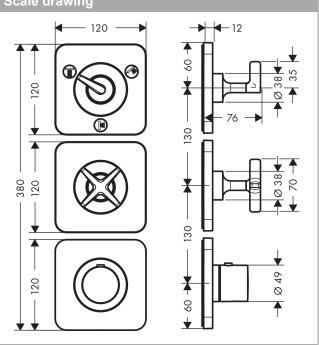

#### product features

- consists of: shower thermostat, shut-off/ diverter valve, shut-off valve
- · 3 functions
- · simultaneous utilization of 2 functions
- · thermostat cartridge
- · maximum flow rate at 3 bar: 42 l/min
- · flow rate lower outlet: 37,9 l/min
- · Flow rate left and right: 37,9 l/min
- combination of highflow thermostat with shut-off valve and Quattro diverter valve for controlling 3 consumers
- Safety stop at 40 °C
- · temperature limitation adjustable
- · connection dimension: DN20
- · connection type: basic set