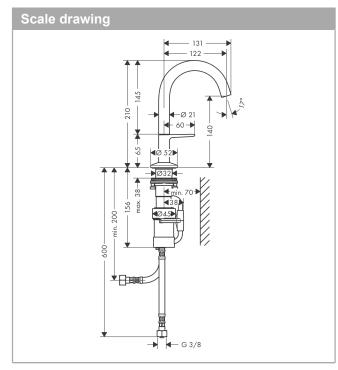

### product features

· consists of: Basin mixer, waste set

ComfortZone 140
projection: 122 mm
spout height: 140 mm
handle variant: Select
spray type: normal spray

· maximum flow rate at 3 bar: 5 l/min

· Select cartridge with temperature control

· temperature limitation adjustable

· suitable for continuous flow water heaters

push-open waste set G 1¼material waste set: metal

connection type: G 3/8 connections

connection dimension: DN15

· cold water in basic handle position