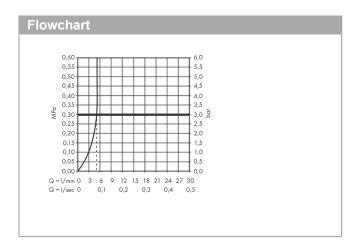

### product features

· consists of: Basin mixer, waste set

ComfortZone 140
projection: 122 mm
spout height: 140 mm
handle variant: Select
spray type: normal spray

· maximum flow rate at 3 bar: 5 l/min

· Select cartridge with temperature control