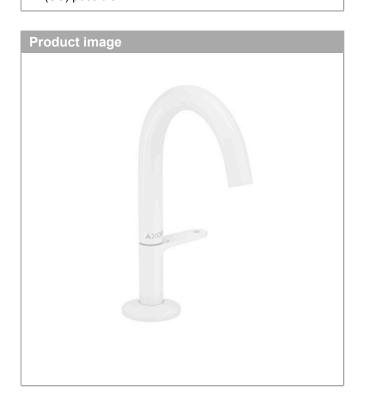

#### **AXOR One**

Basin mixer Select 140 with push-open waste set Finish: Matt White Article Number: 48010700

## **AXOR**

**AXOR One** 

Basin mixer Select 140 with push-open waste set Finish: Matt White Article Number: 48010700