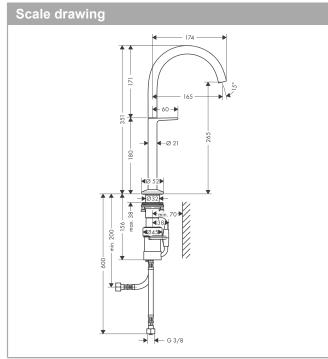

## product features

· consists of: Basin mixer, waste set

ComfortZone 260
projection: 165 mm
spout height: 265 mm
handle variant: Select
spray type: normal spray

· maximum flow rate at 3 bar: 5 l/min

· Select cartridge with temperature control

· temperature limitation adjustable

· suitable for continuous flow water heaters

push-open waste set G 1¼material waste set: metal

connection type: G 3/8 connections

connection dimension: DN15

· cold water in basic handle position