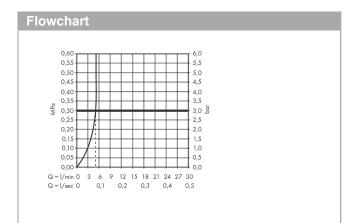

## product features

· consists of: Basin mixer, waste set

ComfortZone 260
projection: 165 mm
spout height: 265 mm
handle variant: Select
spray type: normal spray

· maximum flow rate at 3 bar: 5 l/min

· Select cartridge with temperature control