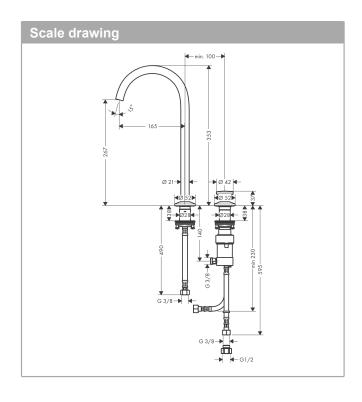

### product features

· consists of: 2-hole basin mixer, waste set

ComfortZone 260
projection: 165 mm
spout height: 267 mm
handle variant: Select
swivel range 120°

· spray type: normal spray

· maximum flow rate at 3 bar: 5 l/min

· Select cartridge with temperature control

· temperature limitation adjustable

· suitable for continuous flow water heaters

push-open waste set G 1¼

· material waste set: metal

· connection type: G 3/8

· flexible arrangement of control unit and spout possible

• the control unit needs approx. 20 cm space underneath the top

• EU taxonomy: max. 6 l/min - Substantial Contribution (SC) possible