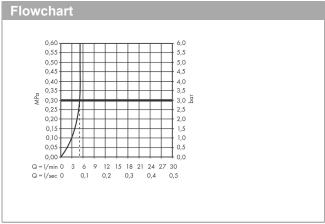

### product features

· consists of: 2-hole basin mixer, waste set

ComfortZone 260
projection: 165 mm
spout height: 267 mm
handle variant: Select
swivel range 120°

· spray type: normal spray

· maximum flow rate at 3 bar: 5 l/min