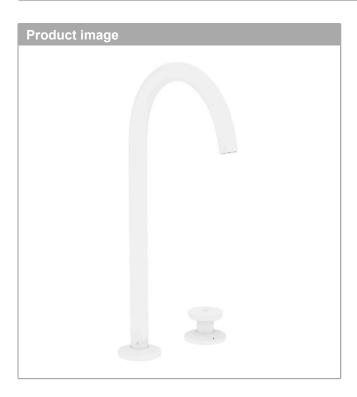

#### **AXOR One**

2-hole basin mixer Select 260 with push-open waste set

Finish: Matt White Article Number: 48060700

## **AXOR**

**AXOR One** 

2-hole basin mixer Select 260 with push-open waste set Finish: Matt White Article Number: 48060700