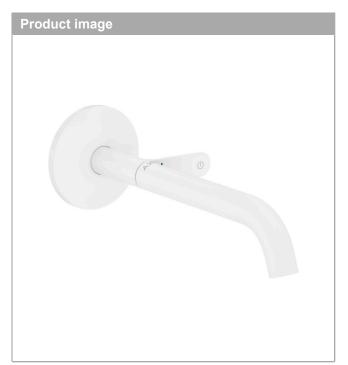

#### **AXOR One**

### **AXOR One**

Basin mixer for concealed installation wall-mounted Select with spout 220 mm

Finish: Matt White Article Number: 48112700