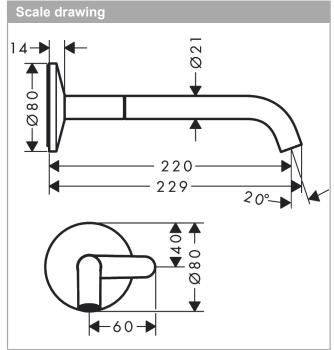

# product features

· consists of: basin mixer for concealed installation wall-mounted, waste set

projection: 220 mmhandle variant: Selectspray type: normal spray

· maximum flow rate at 3 bar: 5 l/min

· Select cartridge with temperature control

· suitable for continuous flow water heaters

non-closing waste setconnection type: basic set

connection dimension: DN15
EU taxonomy: max. 6 l/min - Substantial Contribution

(SC) possible