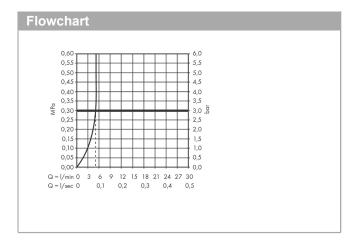

# product features

· consists of: basin mixer for concealed installation wall-mounted, waste set

projection: 220 mmhandle variant: Selectspray type: normal spray

· maximum flow rate at 3 bar: 5 l/min

· Select cartridge with temperature control