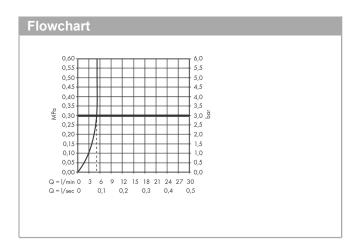

### product features

· consists of: single lever basin mixer, waste set

ComfortZone 70projection: 130 mmspout height: 70 mm

handle variant: lever handlespray type: normal spray

· maximum flow rate at 3 bar: 5 l/min