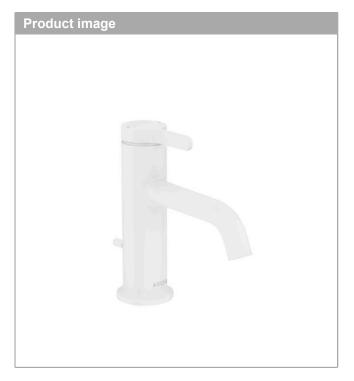

#### **AXOR One**

Single lever basin mixer 70 with lever handle and pop-up waste set

Finish: Matt White Article Number: 48000700

### **AXOR One**

Single lever basin mixer 70 with lever handle and pop-up waste set Finish: Matt White Article Number: 48000700