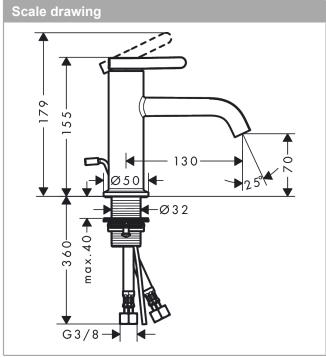

### product features

· consists of: single lever basin mixer, waste set

ComfortZone 70projection: 130 mmspout height: 70 mm

handle variant: lever handlespray type: normal spray

· maximum flow rate at 3 bar: 5 l/min

ceramic cartridge

· temperature limitation adjustable

· suitable for continuous flow water heaters

pop-up waste set G 11/4

· material waste set: metal

connection type: G % connections

· connection dimension: DN15