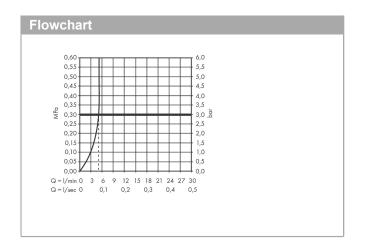

#### product features

- · consists of: single lever basin mixer, waste set
- · ComfortZone 70
- · projection: 130 mm
- · spout height: 70 mm
- · handle variant: lever handle
- · spray type: normal spray
- · maximum flow rate at 3 bar: 5 l/min
- · ceramic cartridge
- · temperature limitation adjustable
- · suitable for continuous flow water heaters
- · non-closing waste set
- · material waste set: metal
- connection type: G 3/2 connections
- · connection dimension: DN15
- EU taxonomy: max. 6 l/min Substantial Contribution (SC) possible