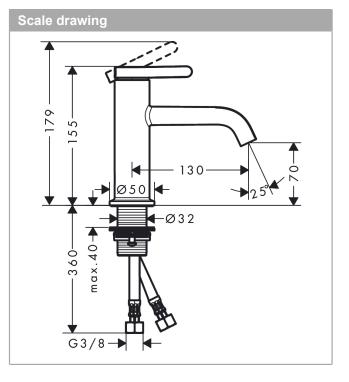

#### product features

- · consists of: single lever basin mixer, waste set
- · ComfortZone 70
- · projection: 130 mm
- · spout height: 70 mm
- · handle variant: lever handle
- · spray type: normal spray
- · maximum flow rate at 3 bar: 5 l/min
- · ceramic cartridge
- · temperature limitation adjustable
- · suitable for continuous flow water heaters
- · non-closing waste set
- · material waste set: metal
- connection type: G 3/2 connections
- · connection dimension: DN15
- EU taxonomy: max. 6 l/min Substantial Contribution (SC) possible