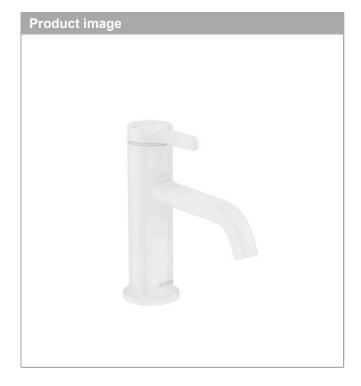

### AXOR One

Single lever basin mixer 70 with lever handle and waste set Finish: Matt White Article Number: 48001700

#### AXOR One Single lever basin mixer 70 with lever handle and waste set Finish: Matt White Article Number: 48001700