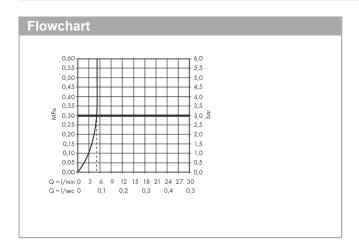

## product features

- · consists of: single lever basin mixer for concealed installation wall-mounted, waste set
- projection: 220 mm
- handle variant: lever handle
- spray type: normal spray
- maximum flow rate at 3 bar: 5 l/min
- · ceramic cartridge
- · temperature limitation adjustable
- · suitable for continuous flow water heaters
- · non-closing waste set
- · connection type: basic set
- connection dimension: DN15
- handle can be positioned on the right or left, depending on the basic set installation
- EU taxonomy: max. 6 l/min Substantial Contribution (SC) possible