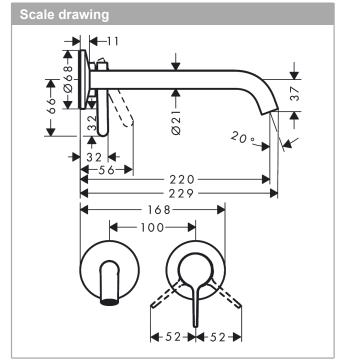

## product features

- · consists of: single lever basin mixer for concealed installation wall-mounted, waste set
- projection: 220 mm
- handle variant: lever handle
- spray type: normal spray
- maximum flow rate at 3 bar: 5 l/min
- · ceramic cartridge
- · temperature limitation adjustable
- · suitable for continuous flow water heaters
- · non-closing waste set
- · connection type: basic set
- connection dimension: DN15
- handle can be positioned on the right or left, depending on the basic set installation
- EU taxonomy: max. 6 l/min Substantial Contribution (SC) possible