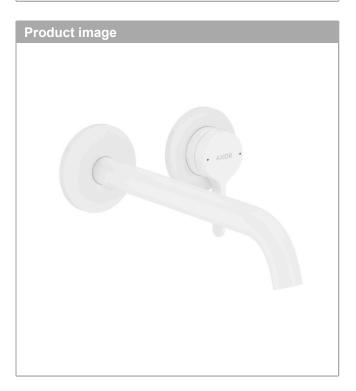

## Single lever basin mixer for concealed installation wall-mounted with lever handle and spout 220 mm

Finish: Matt White Article Number: 48120700

## **AXOR One**

Single lever basin mixer for concealed installation wall-mounted with lever handle and spout 220 mm

Finish: Matt White Article Number: 48120700