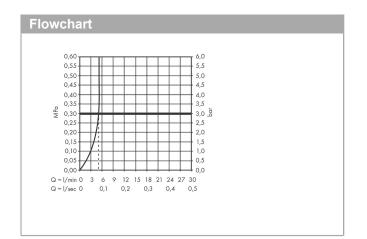

#### product features

- · consists of: single lever bidet mixer, waste set
- · projection: 113 mm
- · spout height: 100 mm
- · aerator with ball pivot
- · spray type: normal spray
- · maximum flow rate at 3 bar: 5 l/min
- · ceramic cartridge
- · temperature limitation adjustable
- · suitable for continous flow water heaters
- · pop-up waste set G 1¼
- · material waste set: metal
- connection type: G 3/2 connections
- · connection dimension: DN15
- EU taxonomy: max. 6 l/min Substantial Contribution (SC) possible