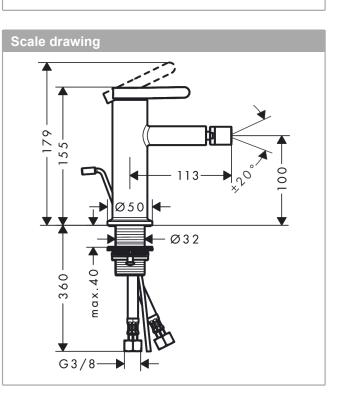

#### product features

- · consists of: single lever bidet mixer, waste set
- · projection: 113 mm
- · spout height: 100 mm
- · aerator with ball pivot
- · spray type: normal spray
- · maximum flow rate at 3 bar: 5 l/min
- · ceramic cartridge
- · temperature limitation adjustable
- · suitable for continous flow water heaters
- · pop-up waste set G 1¼
- · material waste set: metal
- connection type: G 3/2 connections
- · connection dimension: DN15
- EU taxonomy: max. 6 l/min Substantial Contribution (SC) possible