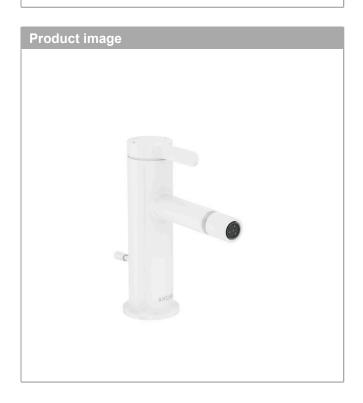

### AXOR One

Single lever bidet mixer with pop-up waste set Finish: Matt White Article Number: 48210700

#### product features

- · consists of: single lever bidet mixer, waste set
- · projection: 113 mm
- · spout height: 100 mm
- · aerator with ball pivot
- · spray type: normal spray
- · maximum flow rate at 3 bar: 5 l/min
- · ceramic cartridge
- · temperature limitation adjustable
- · suitable for continous flow water heaters
- · pop-up waste set G 1¼
- · material waste set: metal
- connection type: G 3/2 connections
- · connection dimension: DN15
- EU taxonomy: max. 6 l/min Substantial Contribution (SC) possible