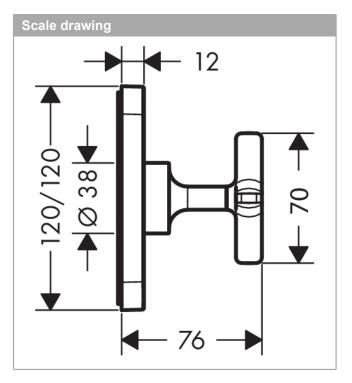

## **AXOR Citterio E**

Shut-off valve 120/120 for concealed installation
Finish: Matt Black Article Number: 36771670