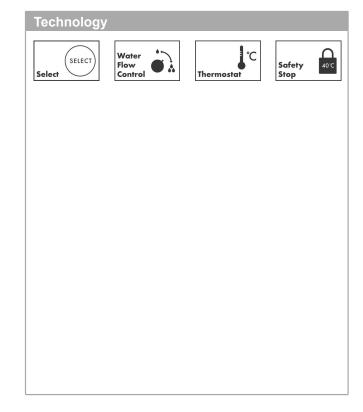

### product features

- · 1 function and 1 additional outlet
- · comfortable turning on / off of outlets with large Select-paddle
- · Eco-Function: flow rate regulation via lever handle
- depending on volume flow and installation situation approx. 50% flow rate reduction
- thermostat cartridge, Start/stop valve to operate the functions
- · maximum flow rate at 3 bar: 24 l/min
- · flow rate per outlet: 24 l/min
- · min. operating pressure: 1 bar
- · max. operating pressure: 5 bar
- · Safety stop at 40 °C
- · temperature limitation adjustable
- the thermostat offers the possibility for thermal disinfection
- non-return valve
- · connection type: basic set
- · thermostat is delivered with button hand shower