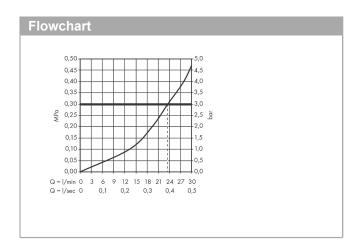

### product features

- · 1 function and 1 additional outlet
- · comfortable turning on / off of outlets with large Select-paddle
- · Eco-Function: flow rate regulation via lever handle
- depending on volume flow and installation situation approx. 50% flow rate reduction
- thermostat cartridge, Start/stop valve to operate the functions
- · maximum flow rate at 3 bar: 24 l/min
- · flow rate per outlet: 24 l/min
- · min. operating pressure: 1 bar
- · max. operating pressure: 5 bar
- · Safety stop at 40 °C
- · temperature limitation adjustable
- the thermostat offers the possibility for thermal disinfection
- non-return valve
- · connection type: basic set
- · thermostat is delivered with button hand shower