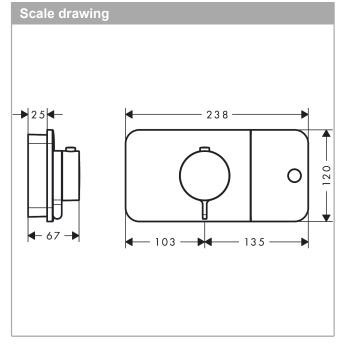

### product features

- · 1 function and 1 additional outlet
- · comfortable turning on / off of outlets with large Select-paddle
- · Eco-Function: flow rate regulation via lever handle
- depending on volume flow and installation situation approx. 50% flow rate reduction
- thermostat cartridge, Start/stop valve to operate the functions
- · maximum flow rate at 3 bar: 24 l/min
- · flow rate per outlet: 24 l/min
- · min. operating pressure: 1 bar
- · max. operating pressure: 5 bar
- · Safety stop at 40 °C
- · temperature limitation adjustable
- the thermostat offers the possibility for thermal disinfection
- non-return valve
- · connection type: basic set
- · thermostat is delivered with button hand shower