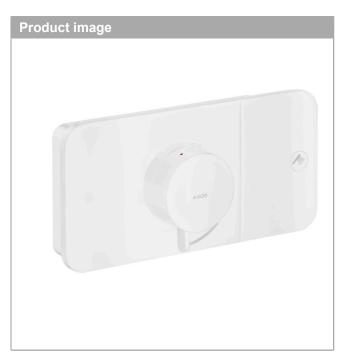

#### **AXOR One**

#### Thermostatic module for concealed installation for 1 function

Finish: Matt White Article Number: 45711700

## **AXOR One**

Thermostatic module for concealed installation for 1 function

Finish: Matt White Article Number: 45711700