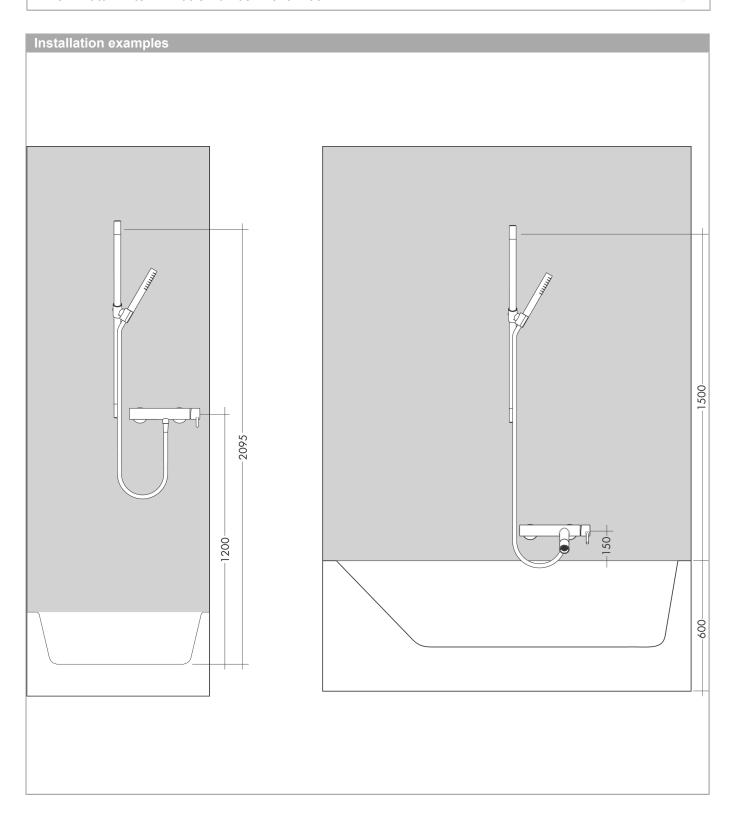

## **AXOR One**

Shower set 75 1jet EcoSmart with wall connection

Finish: Matt White Article Number: 48791700

## product features

· consists of: hand shower, shower bar, shower hose, slider, wall connector

shower head size: 73 mm spray type: PowderRain

maximum flow rate at 3 bar: 9,1 l/minminimum flow pressure: 0,8 bar

· operating pressure: min. 1.5 bar/max. 6 bar

· metal hand shower holder

wall mounting: screw fastening

wall supports of metalprofile pipe: round

shower bar diameter: 25 mm drilling distance 929 mm

· shower hose with conical nut on both ends