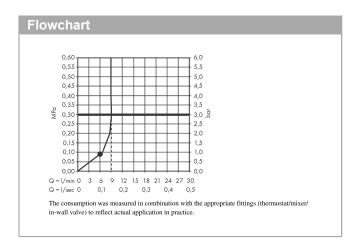

## product features

· consists of: hand shower, shower bar, shower hose, slider, wall connector

shower head size: 73 mm spray type: PowderRain

maximum flow rate at 3 bar: 9,1 l/minminimum flow pressure: 0,8 bar