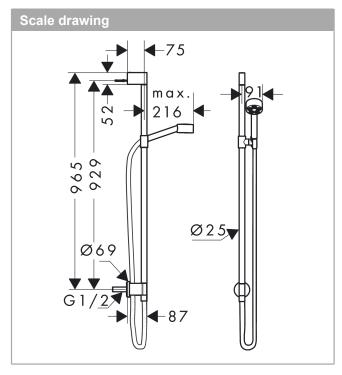

## product features

· consists of: hand shower, shower bar, shower hose, slider, wall connector

shower head size: 73 mm spray type: PowderRain

maximum flow rate at 3 bar: 9,1 l/minminimum flow pressure: 0,8 bar

· operating pressure: min. 1.5 bar/max. 6 bar

· metal hand shower holder

wall mounting: screw fastening

wall supports of metalprofile pipe: round

shower bar diameter: 25 mm drilling distance 929 mm

· shower hose with conical nut on both ends