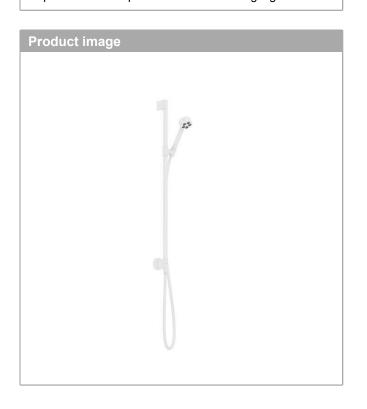

## **AXOR One**

Shower set 75 1jet EcoSmart with wall connection

Finish: Matt White Article Number: 48791700