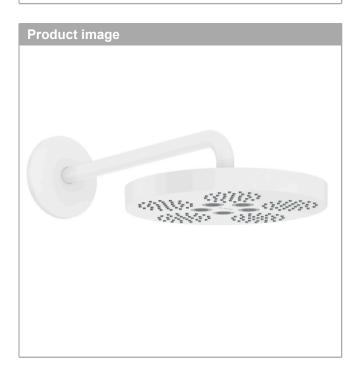

## **AXOR One**

Overhead shower 280 1jet with shower arm Finish: Matt White Article Number: 48491700

## product features

· consists of: overhead shower, shower arm

· shower head size: 280 mm

· spray type: PowderRain and Rain in combination

· ball-joint: overhead shower angle adjustable

material spray disc: metalshower arm length 390 mm