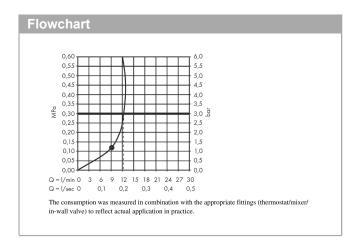

· maximum flow rate at 3 bar: 12,3 l/min

 flow rate PowderRain and Rain spray in combination (at 3 bar): 12,3 l/min

· function from: 8,7 l/min

· minimum flow pressure: 1,2 bar

· overhead shower removable for cleaning