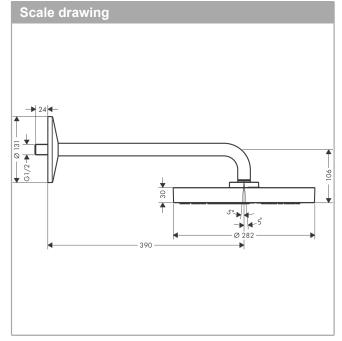

## product features

· consists of: overhead shower, shower arm

· shower head size: 280 mm

· spray type: PowderRain and Rain in combination

· ball-joint: overhead shower angle adjustable

material spray disc: metalshower arm length 390 mm

· installation: wall

connection thread G 1/2

· connection dimension: DN15

· suitable for continous flow water heaters