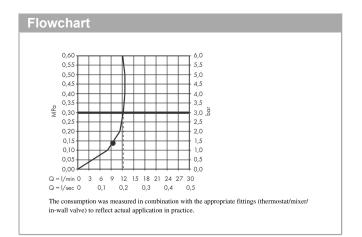

### product features

- · consists of: overhead shower, ceiling connector
- · shower head size: 280 mm
- $\cdot$  spray type: PowderRain and Rain in combination
- · ball-joint: overhead shower angle adjustable
- · material spray disc: metal
- · brass ceilling connector
- · ceiling connection length: 117 mm
- · maximum flow rate at 3 bar: 12,2 l/min
- flow rate PowderRain and Rain spray in combination (at 3 bar): 12,2 l/min
- · function from: 9,2 l/min
- · minimum flow pressure: 1,4 bar
- · overhead shower removable for cleaning
- · installation: ceiling
- connection thread G <sup>1</sup>/<sub>2</sub>
- · connection dimension: DN15
- · suitable for continous flow water heaters