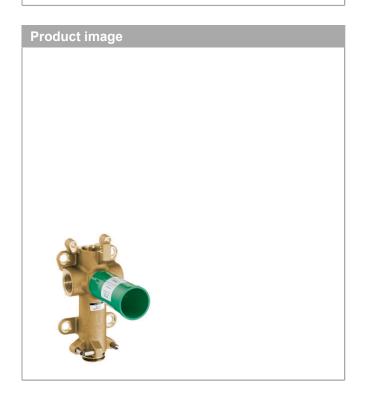

## product features

- · connection from left or right
- · connection dimension: DN15
- · flow rate at free through-flow: 30 l/min
- · sound-decoupled installation
- in a joined installation it serves as a waterconducting unit and allows dimensionally accurate positioning