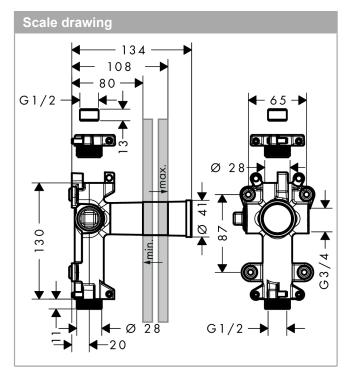

## Basic set for shut-off valve for concealed installation

Finish: Article Number: 45770180

| Spare part list Year of production: >10/15 |               |          |   |   |
|--------------------------------------------|---------------|----------|---|---|
|                                            |               |          |   |   |
| 1                                          | plug          | 97998000 | 3 | 1 |
| 2                                          | pin           | 95334000 | 5 | 1 |
| 3                                          | O-Ring 23x2,5 | 98183000 | 1 | 1 |
| 4                                          | O-ring 21x1,5 | 98219000 | 1 | 1 |
| 5                                          | sealing foil  | 96492000 | 3 | 1 |
|                                            |               |          |   |   |