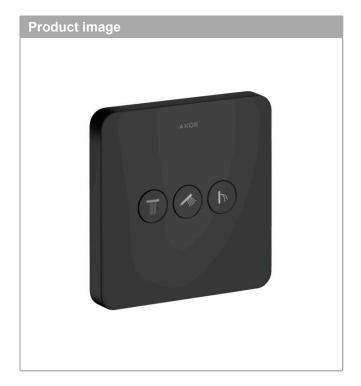

## **AXOR ShowerSelect**

Valve for concealed installation softsquare for 3 functions

Finish: Matt Black Article Number: 36773670