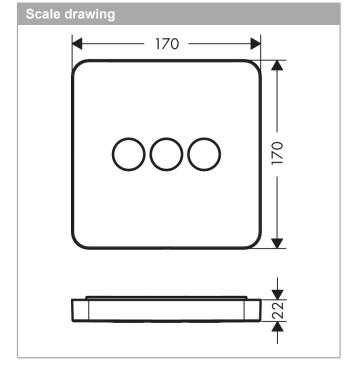

## **AXOR ShowerSelect**

Valve for concealed installation softsquare for 3 functions

Finish: Matt Black Article Number: 36773670