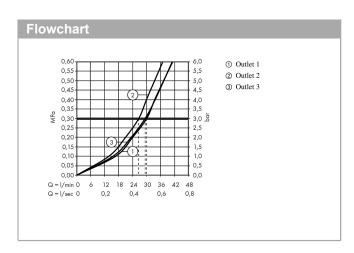

## product features

- · 3 functions
- · simultaneous use of several outlets
- · Select push-button on/off control for 3 functions
- · Start/stop valve to operate the functions
- · maximum flow rate at 3 bar: 30 l/min
- · flow rate upper outlet: 26 l/min
- · Flow rate left and right: 29 l/min
- · Safety stop at 40 °C
- · connection type: basic set
- · valve is delivered with buttons Rain large, Waterfall, hand shower